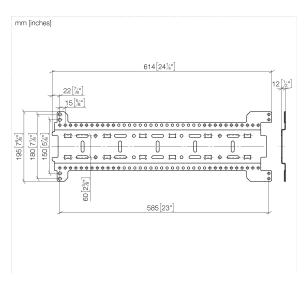

## xGRID Installation track set -

12 380 970 90

- width 555mm
- height 135 mm
- depth 12 mm
- retaining screws and plugs

This set contains 3 xGrid installation tracks and includes fixing material

More about the xGRID installation track can be found in the Shower Book brochure